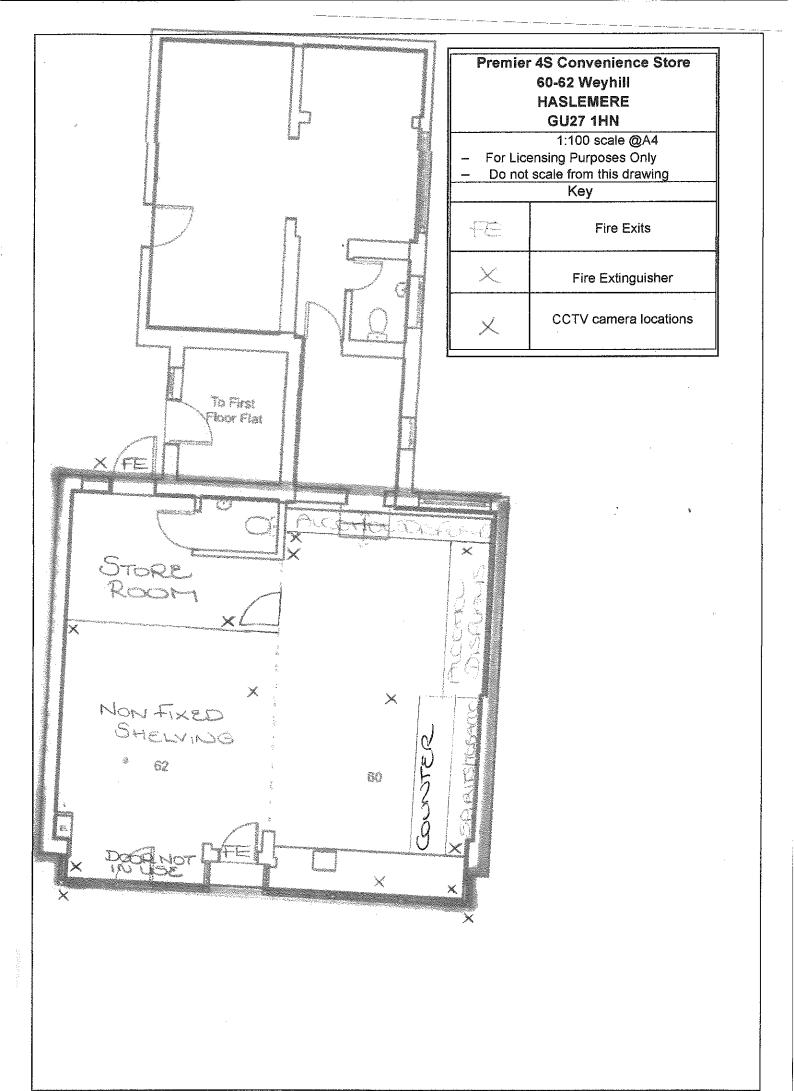

#### **Activities Sought under this Licence Application**

- 3. The applicant seeks to license the premises as shown below. An extract of the relevant pages from the application form is attached at <a href="Annexe 1">Annexe 1</a>. Also attached to this document at <a href="Annexe 2">Annexe 2</a> is a plan showing the area of the premises and surrounding properties. In brief summary, the applicant seeks the following activities in the new licence, if granted. Please see application for activities in full.
  - Sale of Alcohol: