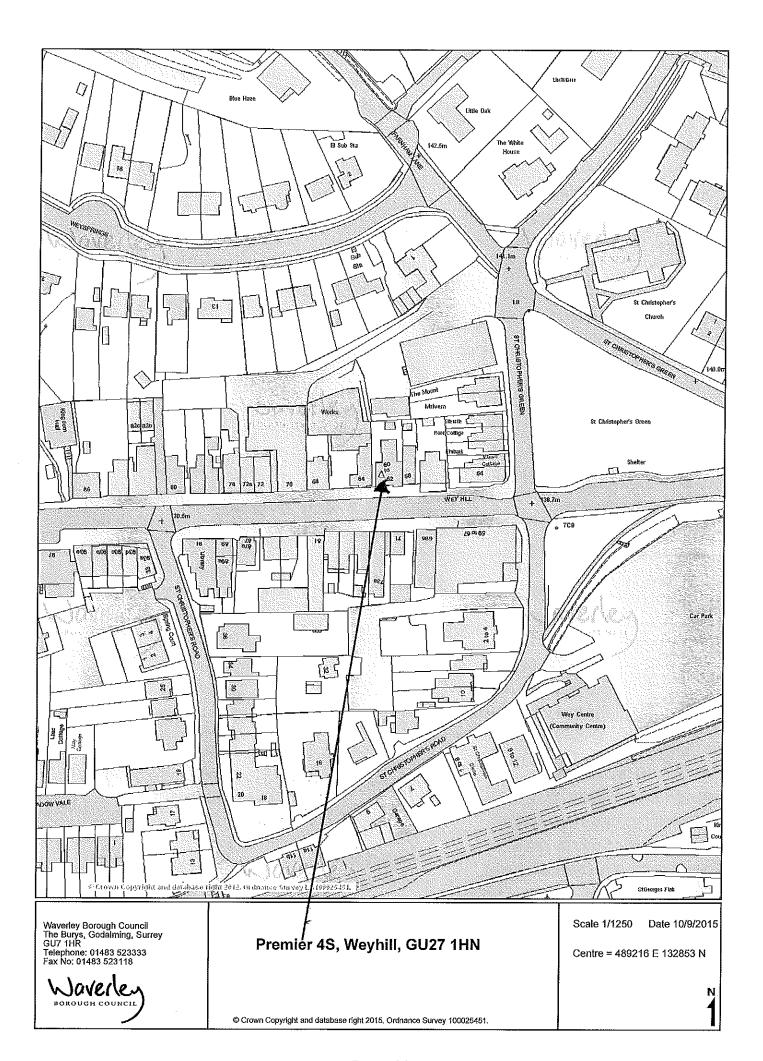

#### **Activities Sought under this Licence Application**

- 3. The applicant seeks to license the premises as shown below. An extract of the relevant pages from the application form is attached at <a href="Annexe 1">Annexe 1</a>. Also attached to this document at <a href="Annexe 2">Annexe 2</a> is a plan showing the area of the premises and surrounding properties. In brief summary, the applicant seeks the following activities in the new licence, if granted. Please see application for activities in full.
  - Sale of Alcohol: